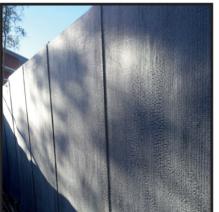

- BRANZ Approved products, 20 year material warranty.
- **Nuraply 3PT:** This tanking system is a positive waterproofing system that is watertight immediately upon installation.

- BRANZ Approved products, 15 year material warranty.
- **Voltex:** A highly effective waterproofing composite comprised of two high strength geotextiles with 5.2kg of sodium bentonite per m<sup>2</sup>, the most bentonite in any commercially available waterproofing product.