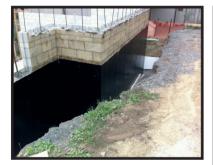

## Tanking nuplex

- Nuplex® are a founding member of Membrane Group code of practice, NUFED Customer Protection Warranty, BRANZ approved.
- **Bituthene 3000:** A sheet applied, self adhesive tanking membrane applied to a primed surface then overlapped to create an impervious seal.

- BRANZ Approved products, 20 year material warranty.
- **Nuraply 3PT:** This tanking system is a positive waterproofing system that is watertight immediately upon installation.

- BRANZ Approved products, 15 year material warranty.
- **Voltex:** A highly effective waterproofing composite comprised of two high strength geotextiles with 5.2kg of sodium bentonite per m<sup>2</sup>, the most bentonite in any commercially available waterproofing product.