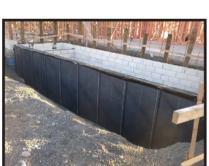

## Tanking nuplex

- Nuplex® are a founding member of Membrane Group code of practice, NUFED Customer Protection Warranty, BRANZ approved.
- **Bituthene 3000:** A sheet applied, self adhesive tanking membrane applied to a primed surface then overlapped to create an impervious seal.

- BRANZ Approved products, 20 year material warranty.
- **Nuraply 3PT:** This tanking system is a positive waterproofing system that is watertight immediately upon installation.

- BRANZ Approved products, 15 year material warranty.
- **Voltex:** A highly effective waterproofing composite comprised of two high strength geotextiles with 5.2kg of sodium bentonite per m<sup>2</sup>, the most bentonite in any commercially available waterproofing product.