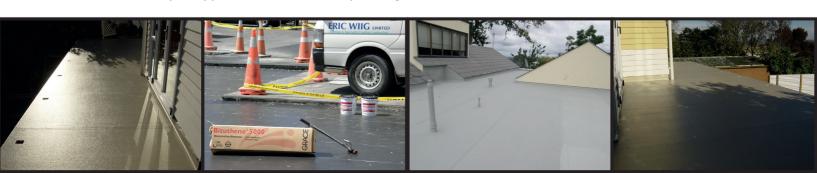

## Torch-On Roofing

- Nuplex® are a founding member of Membrane Group code of practice, NUFED Customer Protection Warranty, BRANZ approved.
- **Soprema:** A range of APP and SBS modified hot torch applied bituminous double layer waterproofing sheet membranes.
- Soprafix: A double layer, mechanically fastened membrane roofing system.

- BRANZ Approved products, 20 year material warranty.
- **Nuraply 3P:** A tough, reinforced bituminous waterproofing membrane of great strength, suitable for maintenance, foot traffic and finished in any colour using Nuracolour coating system.
- Nuraply 3PIU: A tough, reinforced bituminous waterproofing material of great strength, suitable for light
  maintenance foot traffic and finished in a choice of five standard shades of Mineral Chip.
- Insulated roofing options such as "Nutherm".
- Eco-friendly options such as "Nurasolar", "Energy Roof" and the "Green Roof System".

## Tanking nuplex

- Nuplex® are a founding member of Membrane Group code of practice, NUFED Customer Protection Warranty, BRANZ approved.
- **Bituthene 3000:** A sheet applied, self adhesive tanking membrane applied to a primed surface then overlapped to create an impervious seal.