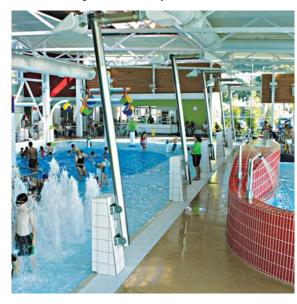

## **Seamless-Surface Solutions**

A heavy duty colour quartz with a smooth and slip resistant finish.

**Typical Installation Areas include** 

Swimming Pool Complexes / Commercial Kitchens / Showers and Changing Rooms / Food and Beverage production / Parking Facilities /Ashphalt Warehousing and Distribution faciliti es / Pubs and Clubs / Boat Ramps

Slip Resistant Properties can be varied, making Degadur ideal for a complete range of facilities. Incredibly durable and hygienic. Flexible, whilst retaining strong impact resistance. Chemical bond between layers creating a truly monolithic floor. Guaranteed **bond** to concrete, steel tiles and marine ply. The fastest Cure to your dance floor / bar area / stadium / bowling area / washroom restaurant / and kitchen flooring challenges.