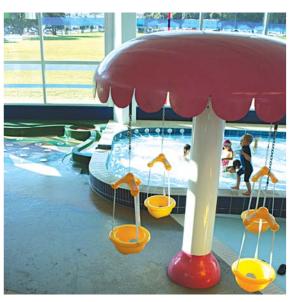

## **Seamless-Surface Solutions**

A heavy duty colour quartz with a smooth and slip resistant finish.

**Typical Installation Areas include** 

Swimming Pool Complexes / Commercial Kitchens / Showers and Changing Rooms / Food and Beverage production / Parking Facilities /Ashphalt Warehousing and Distribution faciliti es / Pubs and Clubs / Boat Ramps