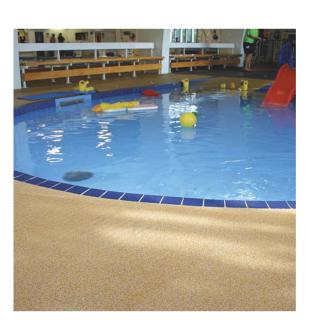

# degadur® Seamless-Surface Solutions

A heavy duty colour quartz with a smooth and slip resistant finish.

New Zealand Images and Colour Inlays

////////

## **Seamless-Surface Solutions**

A heavy duty colour quartz with a smooth and slip resistant finish.

**Typical Installation Areas include** 

Swimming Pool Complexes / Commercial Kitchens / Showers and Changing Rooms / Food and Beverage production / Parking Facilities /Ashphalt Warehousing and Distribution faciliti es / Pubs and Clubs / Boat Ramps