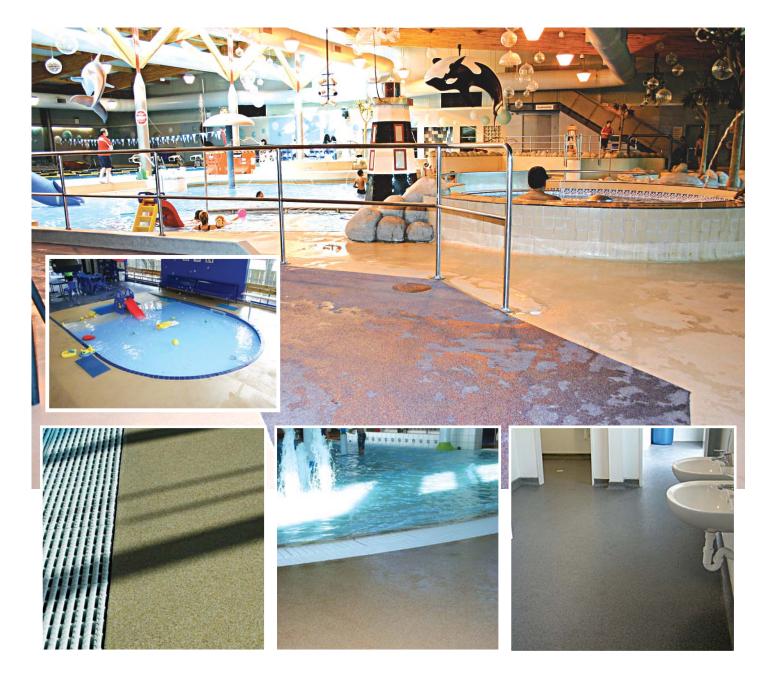

## **Seamless-Surface Solutions**

A heavy duty colour quartz with a smooth and slip resistant finish.

**Typical Installation Areas include** 

Swimming Pool Complexes / Commercial Kitchens / Showers and Changing Rooms / Food and Beverage production / Parking Facilities /Ashphalt Warehousing and Distribution faciliti es / Pubs and Clubs / Boat Ramps

Slip Resistant Properties can be varied, making Degadur ideal for a complete range of facilities. Incredibly durable and hygienic. Flexible, whilst retaining strong impact resistance. Chemical bond between layers creating a truly monolithic floor. Guaranteed **bond** to concrete, steel tiles and marine ply. The fastest Cure to your dance floor / bar area / stadium / bowling area / washroom restaurant / and kitchen flooring challenges.

Degadur cures fully in 2 hours and creates a totally impervious surface without pinholes or air bubbles, is extremely hygienic and easy to clean with exceptional bond to existing subfloors has durability longevity qualities with tailored decorative and slip resistant finishes and is highly resistant to UV light weathering and temperatures up to 80°C withstanding most industrial environments elastic resistant to cracking and does not shrink.