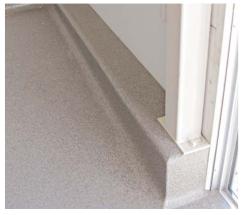

## System Overview

Top Coat Transparent Protective layer Sealing of broadcast material Provides chemical resistance

## **Body Coat**

Incorporating german colour quartz aggregates Provides mechanical strength for the system

## Primer Coat -

Creates an impervious barrier Provides adhesion between subfloor and coating

Colour comes in a standard range but unique colours are available. Colour Quartz is ideal for heavily trafficked areas that require outstanding durability. All installations are carried out to the highest standards.