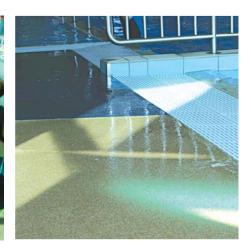

## **Seamless-Surface Solutions**

A heavy duty colour quartz with a smooth and slip resistant finish.

**Typical Installation Areas include** 

Swimming Pool Complexes / Commercial Kitchens / Showers and Changing Rooms / Food and Beverage production / Parking Facilities /Ashphalt Warehousing and Distribution faciliti es / Pubs and Clubs / Boat Ramps

Slip Resistant Properties can be varied, making Degadur ideal for a complete range of facilities. Incredibly durable and hygienic. Flexible, whilst retaining strong impact resistance. Chemical bond between layers creating a truly monolithic floor. Guaranteed **bond** to concrete, steel tiles and marine ply. The fastest Cure to your dance floor / bar area / stadium / bowling area / washroom restaurant / and kitchen flooring challenges.

Degadur cures fully in 2 hours and creates a totally impervious surface without pinholes or air bubbles, is extremely hygienic and easy to clean with exceptional bond to existing subfloors has durability longevity qualities with tailored decorative and slip resistant finishes and is highly resistant to UV light weathering and temperatures up to 80°C withstanding most industrial environments elastic resistant to cracking and does not shrink.