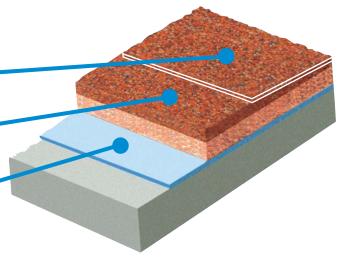

## System Overview

Top Coat Transparent Protective layer Sealing of broadcast material Provides chemical resistance

## **Body Coat**

Incorporating german colour quartz aggregates Provides mechanical strength for the system

## Primer Coat -

Creates an impervious barrier Provides adhesion between subfloor and coating

Colour comes in a standard range but unique colours are available. Colour Quartz is ideal for heavily trafficked areas that require outstanding durability. All installations are carried out to the highest standards.