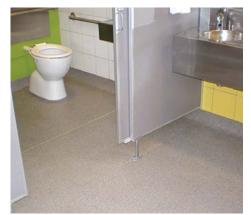

## **Seamless-Surface Solutions**

A heavy duty colour quartz with a smooth and slip resistant finish.

**Typical Installation Areas include** 

Swimming Pool Complexes / Commercial Kitchens / Showers and Changing Rooms / Food and Beverage production / Parking Facilities /Ashphalt Warehousing and Distribution faciliti es / Pubs and Clubs / Boat Ramps

Slip Resistant Properties can be varied, making Degadur ideal for a complete range of facilities. Incredibly durable and hygienic. Flexible, whilst retaining strong impact resistance. Chemical bond between layers creating a truly monolithic floor. Guaranteed **bond** to concrete, steel tiles and marine ply. The fastest Cure to your dance floor / bar area / stadium / bowling area / washroom restaurant / and kitchen flooring challenges.

Degadur cures fully in 2 hours and creates a totally impervious surface without pinholes or air bubbles, is extremely hygienic and easy to clean with exceptional bond to existing subfloors has durability longevity qualities with tailored decorative and slip resistant finishes and is highly resistant to UV light weathering and temperatures up to 80°C withstanding most industrial environments elastic resistant to cracking and does not shrink.