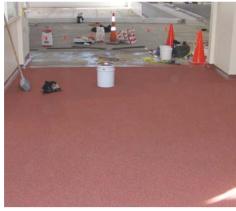

# degadur® Seamless-Surface Solutions

A heavy duty colour quartz with a smooth and slip resistant finish.

New Zealand Images and Colour Inlays

////////

## **Seamless-Surface Solutions**

A heavy duty colour quartz with a smooth and slip resistant finish.

**Typical Installation Areas include** 

Swimming Pool Complexes / Commercial Kitchens / Showers and Changing Rooms / Food and Beverage production / Parking Facilities /Ashphalt Warehousing and Distribution faciliti es / Pubs and Clubs / Boat Ramps

Degadur cures fully in 2 hours and creates a totally impervious surface without pinholes or air bubbles, is extremely hygienic and easy to clean with exceptional bond to existing subfloors has durability longevity qualities with tailored decorative and slip resistant finishes and is highly resistant to UV light weathering and temperatures up to 80°C withstanding most industrial environments elastic resistant to cracking and does not shrink.