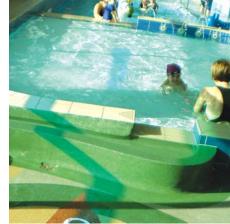

## **Seamless-Surface Solutions**

A heavy duty colour quartz with a smooth and slip resistant finish.

**Typical Installation Areas include** 

Swimming Pool Complexes / Commercial Kitchens / Showers and Changing Rooms / Food and Beverage production / Parking Facilities /Ashphalt Warehousing and Distribution faciliti es / Pubs and Clubs / Boat Ramps

Slip Resistant Properties can be varied, making Degadur ideal for a complete range of facilities. Incredibly durable and hygienic. Flexible, whilst retaining strong impact resistance. Chemical bond between layers creating a truly monolithic floor. Guaranteed **bond** to concrete, steel tiles and marine ply. The fastest Cure to your dance floor / bar area / stadium / bowling area / washroom restaurant / and kitchen flooring challenges.

Degadur cures fully in 2 hours and creates a totally impervious surface without pinholes or air bubbles, is extremely hygienic and easy to clean with exceptional bond to existing subfloors has durability longevity qualities with tailored decorative and slip resistant finishes and is highly resistant to UV light weathering and temperatures up to 80°C withstanding most industrial environments elastic resistant to cracking and does not shrink.