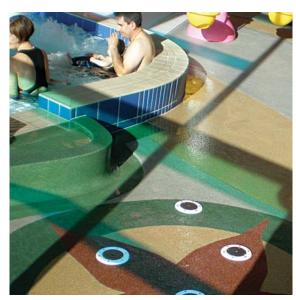

# degadur® Seamless-Surface Solutions

A heavy duty colour quartz with a smooth and slip resistant finish.

New Zealand Images and Colour Inlays

////////

Slip Resistant Properties can be varied, making Degadur ideal for a complete range of facilities. Incredibly durable and hygienic. Flexible, whilst retaining strong impact resistance. Chemical bond between layers creating a truly monolithic floor. Guaranteed **bond** to concrete, steel tiles and marine ply. The fastest Cure to your dance floor / bar area / stadium / bowling area / washroom restaurant / and kitchen flooring challenges.