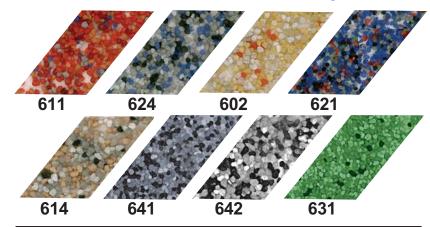

## German Colour Quartz standard range of colours

Stoanz Ltd Head Office 72 Abel Smith Street Wellington Fax: 04 384 9828 Fax Orders: 04 384 3090 / Tel: 04 801 7794 Enquires -Technical - Wellington 04 801 7794 Auckland 09 522 1058 Christchurch 03 338 3570

## Primer Coat -

Creates an impervious barrier Provides adhesion between subfloor and coating

Colour comes in a standard range but unique colours are available. Colour Quartz is ideal for heavily trafficked areas that require outstanding durability. All installations are carried out to the highest standards.